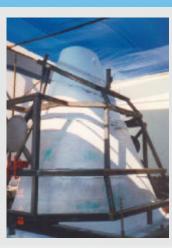

## **QUALITY ASSURANCE**

**Control Weld Distortion** 

NASA's
Langley
Research
Center uses
Meta-Lax
weld
conditioning
on a wind
tunnel model
balance
calibration
rig.

Ask an Expert Aerospace mold frame is being Meta-Lax stress relieved for long tern dimensional stability.