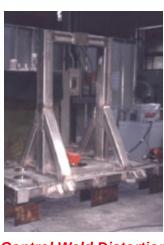

## **QUALITY ASSURANCE**

**Control Weld Distortion** 

NASA's
Langley
Research
Center uses
Meta-Lax
weld
conditioning
on a wind
tunnel model
balance
calibration
rig.

Ask an Expert Aerospace mold frame is being Meta-Lax stress relieved for long tern dimensional stability.