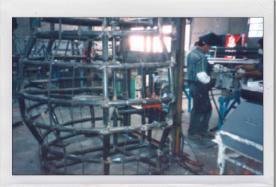

## Aerospace Tooling

**Quality Assurance** 

Bell frame is being Meta-Lax stress relieved after welding for quality assurance.

Steel frame, weighing about 3,000 lbs., was stress relieved in less than two hours.

The Meta-Lax Alternative

Tublular structure could not have been stress relieved in a furnace due to fear of treatment distortion.

Steel aerospace tooling fixture is being Meta-Lax stress relieved for McDonell Douglas.