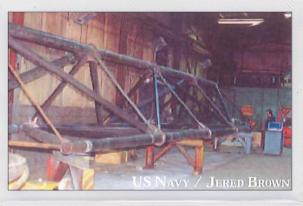

## Pipe Weldments

BONAL 18 AND TECHNOLOGIES C 800-638-2529

**Aircraft Elevators** 

Meta-Lax stress relief was applied on all 10 of these 60-ft, 30,000 lbs. weldments to prevent premature cracking in the weld joint and to stop delayed distortion. Meta-Lax was used in place of heat treat stress relief. 70 Ton Capacity Crane Boom