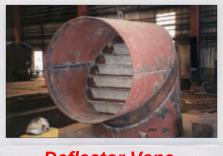

**Deflector Vane** 

Meta-Lax stress relief applied to resisit welds from cracking in service.

Anchor Chain Drum

Meta-Lax applied during welding: T-1 drum to reduce preheat temperature yet still maintain high quality welds.