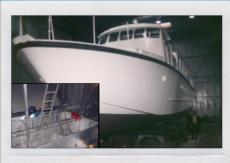

78-ft Work Boat

Meta-Lax is applied during welding to the aluminum structure and the hull to nearly eliminate weld distortion.

Note the near ripple free finished ball.