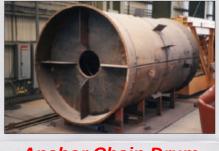

**Deflector Vane** 

Meta-Lax stress relief applied to resisit welds from cracking in service.

Anchor Chain Drum

Meta-Lax applied during welding: T-1 drum to reduce preheat temperature yet still maintain high quality welds.