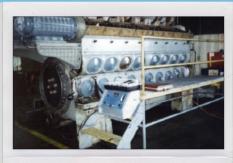

## **STRESS RELIEF & WELD CONDITIONING**

16-Cylinder Diesel Marine Engine

Meta-Lax stress relief applied during engine rebuild to combat premature fatigue, thereby extending engine service life.

Ask an Expert