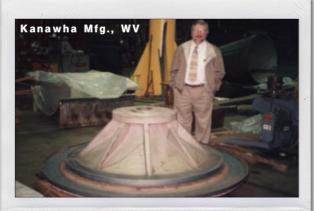

Pulverizing Yoke

1-1/2 - inches of hardface weld was deposited on 2 surfaces. Meta-Lax was applied during welding resulting in NO cracking and elimination of need for straightening.