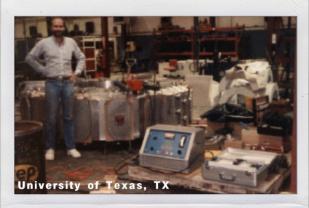

## Vacuum Vessel

This 304 L stainless was the main component of a fusion reactor. It was Meta-Lax stress relieved before final machining for impressive stability. After one year of operation this component was still within tolerance whereas non Meta-Lax treated parts were not.