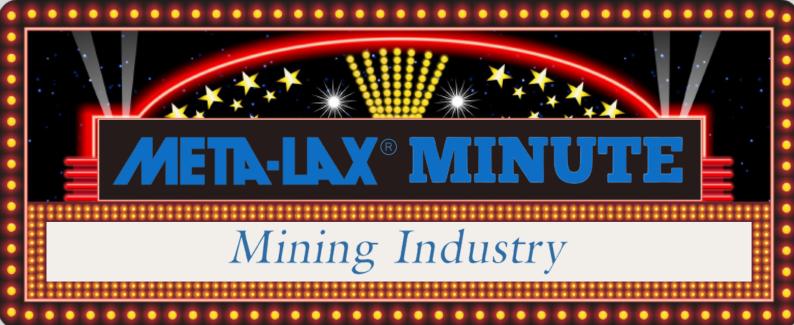

Vibrating Screen Deck

Each component is Meta-Lax stress relieved during the manufacturing instead of thermal processing. The assembled deck is Meta-Lax stress relieved again before the shipment. Meta-Lax processing has saved much time and money, and has eliminated cracking.