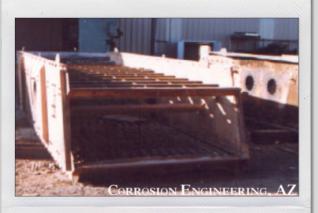

## **End Loader Bucket**

The abrasion resistant tool steel edge would normally break off within two months of service. Meta-Lax weld conditioning was added to the welding procedure. The same buckets now last 10-14 months in service before wearing off the edge.