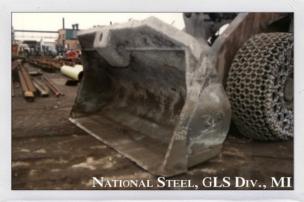

## **CONTROL WELD CRACKING**

Steel holder blocks (80-90) are welded onto the cutter drum. The cutter drum is Meta-Lax stress relieved after the bits are in place. The traditional industry problem of the holder blocks breaking off in service has been nearly eliminated.

## **Cutter Drums**

Ask an Expert

1300 North Campbell Road • Royal Oak, MI 48067 800-Meta-Lax • Ph: 248-582-0900 • Fax: 248-582-0901 • www.BONAL.com <sup>®</sup> Meta-Lax is a registered trademark of Bonal Technologies, Inc. <sup>©</sup> Copyright 2021